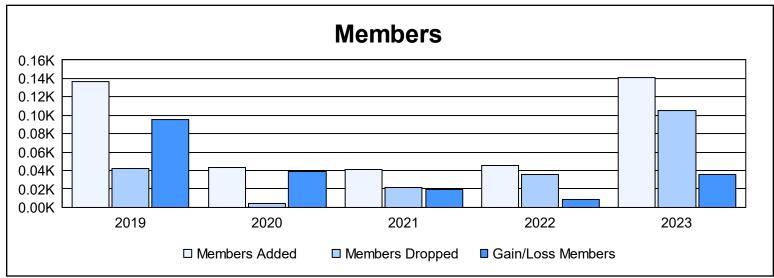

District 134 As of June 2023 Cumulative

| Year      | New<br>Clubs | Dropped<br>Clubs | Gain/<br>Loss<br>Clubs | New<br>Members | Charter<br>Members | Reinstate<br>Members | Transfer<br>Members | Total<br>Member<br>Added | Total<br>Members<br>Dropped | Gain/<br>Loss<br>Members |
|-----------|--------------|------------------|------------------------|----------------|--------------------|----------------------|---------------------|--------------------------|-----------------------------|--------------------------|
| 2018-2019 | 4            | 0                | 4                      | 45             | 91                 | 1                    | 0                   | 137                      | 42                          | 95                       |
| 2019-2020 | 2            | 0                | 2                      | 1              | 42                 | 0                    | 0                   | 43                       | 4                           | 39                       |
| 2020-2021 | 2            | 0                | 2                      | 0              | 41                 | 0                    | 0                   | 41                       | 22                          | 19                       |
| 2021-2022 | 2            | 0                | 2                      | 2              | 43                 | 0                    | 0                   | 45                       | 36                          | 9                        |
| 2022-2023 | 3            | 3                | 0                      | 72             | 69                 | 0                    | 0                   | 141                      | 105                         | 36                       |
| Average   | 3            | 1                | 2                      | 24             | 57                 | 0                    | 0                   | 81                       | 42                          | 40                       |